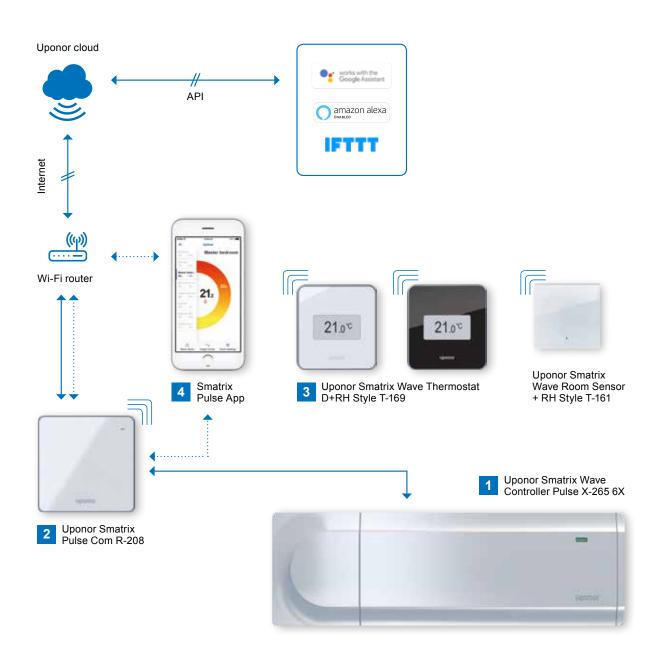

# Simple system, maximum performance

Your feel-good connection with Smatrix Pulse comprises only a few components. For optimal installation, please contact our reliable partners.

#### Uponor Smatrix Pulse Controller

A radiant heating/cooling controller with an autobalancing function that is suitable for up to 6 room thermostats and 8 actuators. Support for additional thermostats and actuators can be made via the controller extension. This product can be used for wireless and wired installations.

# 2 Uponor Smatrix Pulse Communication Module

For connection between Uponor Smatrix Pulse system, Uponor Smatrix Pulse App and the Uponor cloud.

#### Uponor Smatrix Style Thermostat

An elegant, slim room thermostat with an operative temperature and humidity function for maximum comfort and energy efficiency.

#### **4** Uponor Smatrix Pulse App

An intuitive app with an interactive installation wizard that provides an interface to set up and control the system at home or away.