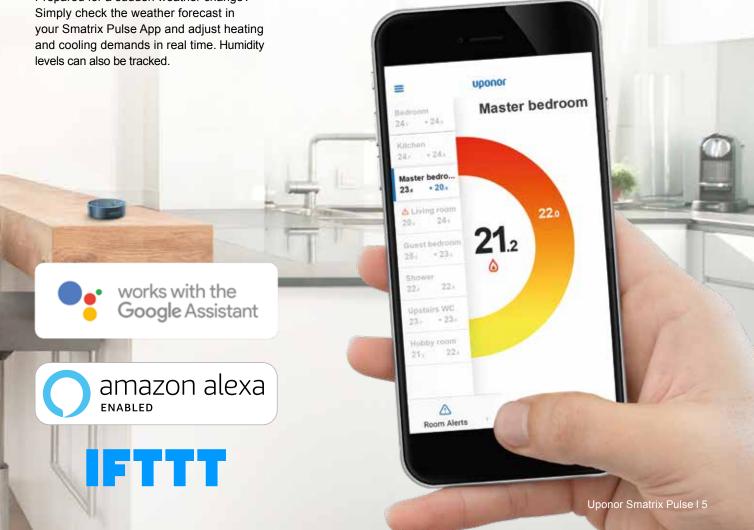

#### **Full control from** everywhere

Tell your underfloor heating you'll be home from work later. With the Smatrix Pulse App, you can control the room temperatures in your home from anywhere with your smartphone or tablet. Save energy costs while travelling by simply setting your heating to "Absent".

#### Weather forecast information

Prepared for a sudden weather change?

#### Voice services and assistants

"Alexa, increase the temperature in the living room by 2°C." Smatrix Pulse can be easily integrated with Amazon Alexa or Google Assistant. So you can control your heating and cooling in the same way as playing your favourite music or managing tasks. With IFTTT you can also connect other smart home technologies, e.g. lighting automation, and further increase system functionality, e.g. with Geofencing.